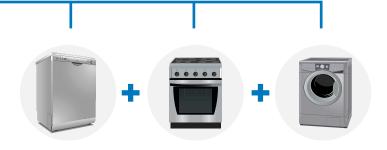

### **Home BeON**

The ultimate EV charger synchronised with your home

- Would you like to charge your EV faster without the need for a costly installation upgrade?
- Would you like to avoid any risk of power cuts when using appliances and charging the EV at the same time?
- Would you like to have all this without a huge investment?

# Home BeOn is a new step forward in domestic EV charging, allowing you to charge your vehicle while using your appliances.

Its intelligent sensor, easily added to the standard domestic fuse box, dynamically adjusts the electric vehicle's consumption if the home's system is about to be overloaded.