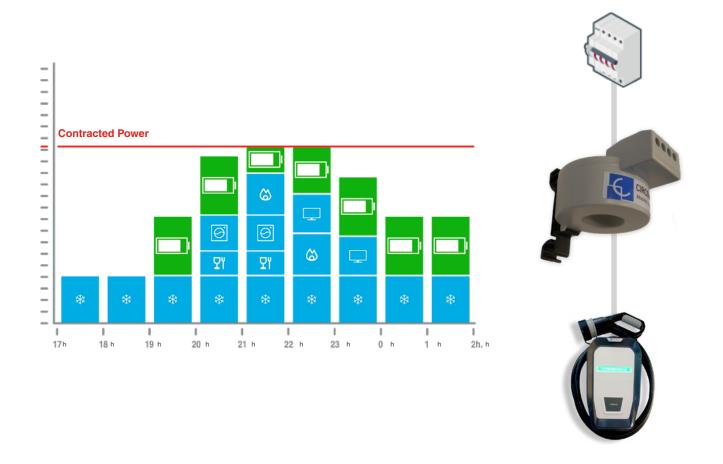

# Home BeOn is a new step forward in domestic EV charging, allowing you to charge your vehicle while using your appliances.

Its intelligent sensor, easily added to the standard domestic fuse box, dynamically adjusts the electric vehicle's consumption if the home's system is about to be overloaded.

Home BeON measures and interprets the housing consumption, generates the corresponding signal and sends it to the Wallbox eHome charging station, which interprets and modifies its output current accordingly.

Home BeON uses the moments when the house is using less power to charge your EV, saving money and energy.