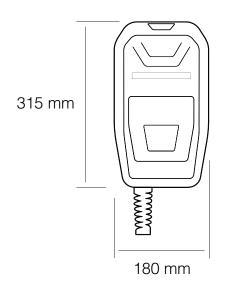

this without a huge investment?



# Home BeOn is a new step forward in domestic EV charging, allowing you to charge your vehicle while using your appliances.

Its intelligent sensor, easily added to the standard domestic fuse box, dynamically adjusts the electric vehicle's consumption if the home's system is about to be overloaded.

Home BeON measures and interprets the housing consumption, generates the corresponding signal and sends it to the Wallbox eHome charging station, which interprets and modifies its output current accordingly.

Home BeON uses the moments when the house is using less power to charge your EV, saving money and energy.





## Home BeON

#### Compatible with eHome and eNext

Intelligent sensor



#### **Product dimensions**

It is so small that will fit everywhere