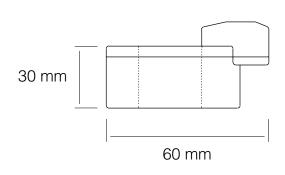

is without a huge investment?



# Home BeOn is a new step forward in domestic EV charging, allowing you to charge your vehicle while using your appliances.

Its intelligent sensor, easily added to the standard domestic fuse box, dynamically adjusts the electric vehicle's consumption if the home's system is about to be overloaded.

Home BeON measures and interprets the housing consumption, generates the corresponding signal and sends it to the Wallbox eHome charging station, which interprets and modifies its output current accordingly.

Home BeON uses the moments when the house is using less power to charge your EV, saving money and energy.





## Home BeON

#### Compatible with eHome and eNext

Intelligent sensor



#### **Product dimensions**

It is so small that will fit everywhere